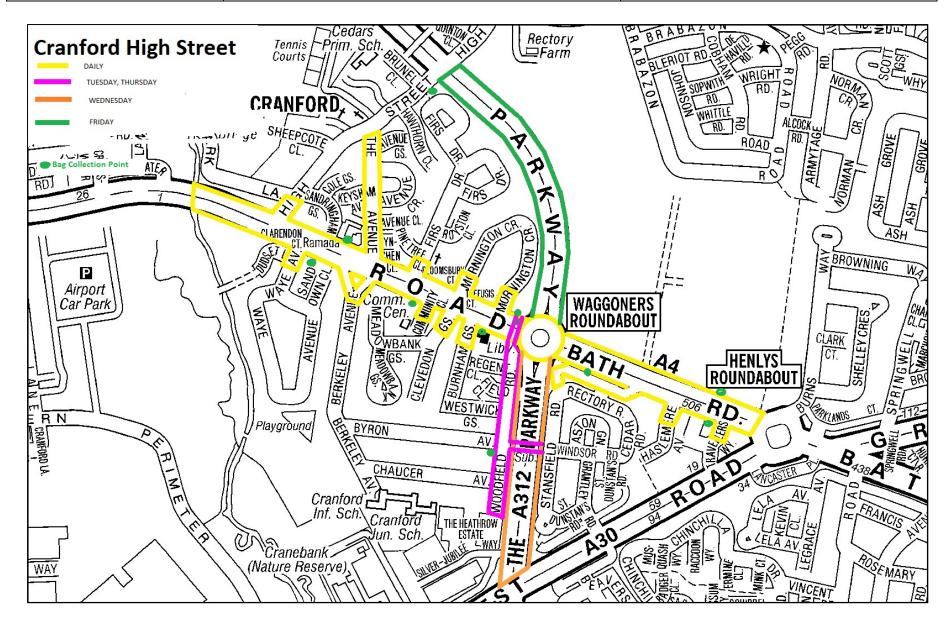

## **Route: Cranford High Street**

| Ward     | Route                                                           | Week 1 & 2         |
|----------|-----------------------------------------------------------------|--------------------|
| Cranford | Bath Road:<br>From Henlys Roundabout to Boundary                | Daily              |
| Cranford | Travellers Way: First 10 Metres                                 | Daily              |
| Cranford | Haslemere Avenue: First 10 Metres                               | Daily              |
| Cranford | Burnham Gardens: First 10 Metres                                | Daily              |
| Cranford | Clevedon Gardens: First 10 Metres                               | Daily              |
| Cranford | Community Close: First 10 Meters                                | Daily              |
| Cranford | Footway to Meadowbank Gardens                                   | Daily              |
| Cranford | Berkeley Avenue: First 10 Meters                                | Daily              |
| Cranford | Waye Avenue: First 10 Meters                                    | Daily              |
| Cranford | High Street: First 10 Meters                                    | Daily              |
| Cranford | The Avenue                                                      | Daily              |
| Cranford | Firs Drive: First 10 Meters                                     | Daily              |
| Cranford | Mornington Crescent: Both sides first 10 Metres                 | Daily              |
| Cranford | Woodfield Road                                                  | Tuesday & Thursday |
| Cranford | Subway Waggoners Roundabout                                     | Tuesday & Thursday |
| Cranford | Subway Woodfield Road to Stansfield Road                        | Tuesday & Thursday |
| Cranford | The Parkway: From Waggoners Roundabout to Great South West Road | Wednesday          |

## **Route: Cranford High Street**

The Parkway:
Cranford From Waggoners Roundabout to High Friday
Street